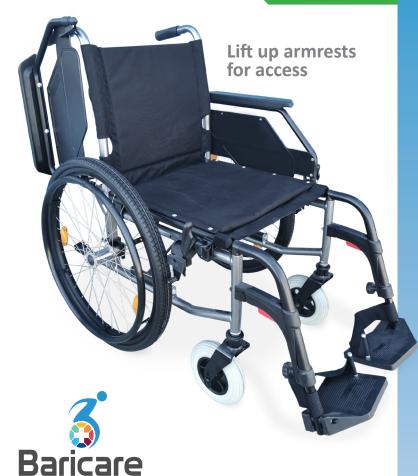

## **FEATURES**

- Bariatric wheelchair 160kg
- Two sizes available (18" & 20" seat width)
- Folding frame for storage & transport
- Swing up padded armrests
- 45mm thick tyres
- Adjustable seat depth
- Removable swing away leg rests with adjustable height and heel straps
- Padded breathable nylon upholstery
- Manual brake on rear wheels
- Flat free wheels

#### RG18TW

Overall: 650mm (W) x 1070mm (L) x 880mm (H) Folded: 340mm (W) 780mm x (L) x 880mm (H) Seat: 450mm (W) x 415mm - 455mm (D) x 470mm (H)

Backrest Height: **410mm** - from seat Footrest Height: **400 - 540mm** - from seat

Wheels: Front - ø 180mm / 7" Back - ø 570mm / 22"

Product Weight: **20kg**Max. User Weight: **160kg** 

#### **RG20TW**

Overall: 650mm (W) x 1070mm (L) x 880mm (H) Folded: 340mm (W) 780mm x (L) x 880mm (H) Seat: 510mm (W) x 415mm - 455mm (D) x 470mm (H)

Backrest Height: **410mm** - from seat Footrest Height: **400 - 540mm** - from seat

Wheels: Front - ø 180mm / 7" Back - ø 570mm / 22"

Product Weight: 22kg

Max. User Weight: 160kg

Please contact **REDGUM Brand** if you require further information on this product.

P: 08 9248 4180

E: orders@for-de.com.au