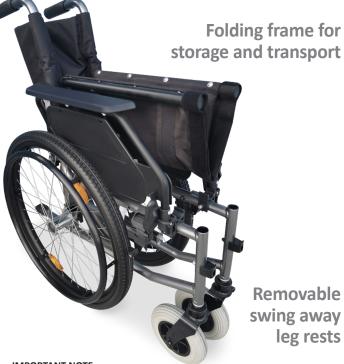

## **FEATURES**

- Bariatric wheelchair 160kg
- Two sizes available (18" & 20" seat width)
- Folding frame for storage & transport
- Swing up padded armrests
- 45mm thick tyres
- Adjustable seat depth
- Removable swing away leg rests with adjustable height and heel straps
- Padded breathable nylon upholstery
- Manual brake on rear wheels
- Flat free wheels