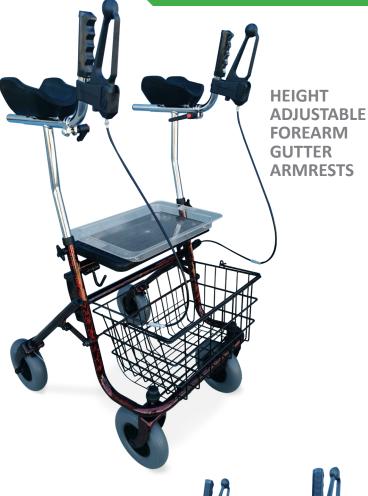

### **FEATURES**

- Designed to tutor the user into an upright gait increasing balance and stability.
- Height adjustable forearm gutter armrests
- Folds easily for storage and transportation
- Loop style lockable hand brakes
- Flat free wheels
- Includes wire basket and tray

## WIRE BASKET INCLUDED!

It is the responsibility of the user to ensure the suitability of this product for its intended use.

The user should consult their appropriate healthcare professional

if unsure of the correct product usage for their unique circumstances.