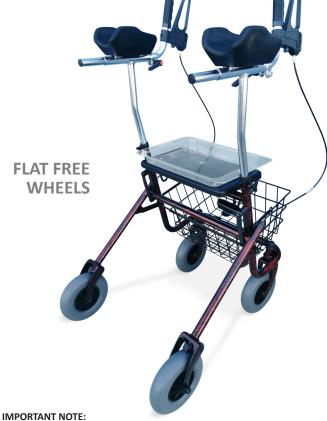

### **FEATURES**

- Designed to tutor the user into an upright gait increasing balance and stability.
- Height adjustable forearm gutter armrests
- Folds easily for storage and transportation
- Loop style lockable hand brakes
- Flat free wheels
- Includes wire basket and tray