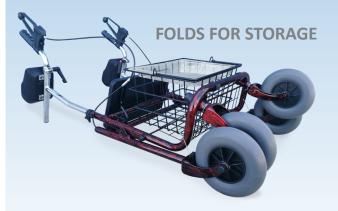

### **FEATURES**

- Designed to tutor the user into an upright gait increasing balance and stability.
- Height adjustable forearm gutter armrests
- Folds easily for storage and transportation
- Loop style lockable hand brakes
- Flat free wheels
- Includes wire basket and tray